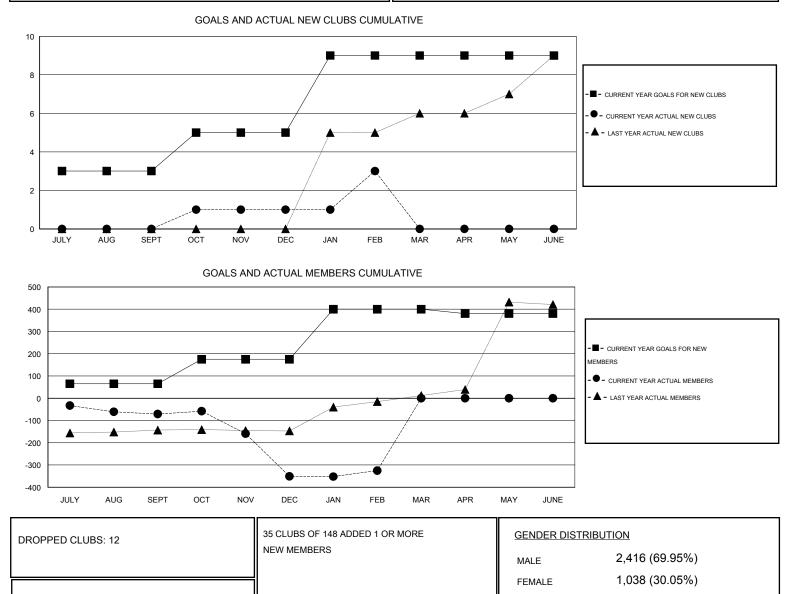

## GMT: V S Kukreja

| LOCATION INDIA | LOC | ATION | INDIA |
|----------------|-----|-------|-------|
|----------------|-----|-------|-------|

| Clubs                 |                  |           |                  | Members               |               |                    |                                     |                    |                  |
|-----------------------|------------------|-----------|------------------|-----------------------|---------------|--------------------|-------------------------------------|--------------------|------------------|
| RESULTS FOR 2014-2015 |                  |           |                  | RESULTS FOR 2014-2015 |               |                    |                                     |                    |                  |
| QUARTER               | NEW CLUB<br>GOAL | NEW CLUBS | DROPPED<br>CLUBS | NET<br>GAIN/LOSS      | QUARTER       | NEW MEMBER<br>GOAL | CHARTER AND<br>NEW MEMBERS<br>ADDED | DROPPED<br>MEMBERS | NET<br>GAIN/LOSS |
| JULY/AUG/SEPT         | 3                | 0         | 1                | -1                    | JULY/AUG/SEPT | 65                 | 34                                  | 105                | -71              |
| OCT/NOV/DEC           | 2                | 1         | 9                | -8                    | OCT/NOV/DEC   | 110                | 82                                  | 362                | -280             |
| JAN/FEB/MAR           | 4                | 2         | 2                | 0                     | JAN/FEB/MAR   | 225                | 77                                  | 51                 | 26               |
| APR/MAY/JUNE          | 0                | 0         | 0                | 0                     | APR/MAY/JUNE  | -20                | 0                                   | 0                  | 0                |